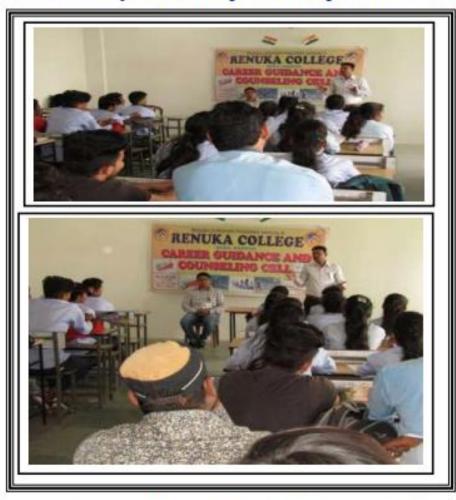

### **Personality Development Programme**

# 14th Sept 2017

# Career Guidance & Counseling Cell of Renuka College organized Guest Lecture on Personality Development.

recently organized Renuka College lecture Personality on development on the topic of Positive Attitude. The Guest Speaker Dr. Prabhjot Kaur Ambedkar was Nayyar Lecturer Dr. College. Another Guest Speaker was Dr. D.S. Ganguly who delivered the lecture on Body Language and Dress code of a Winner.80 students attended the programme and some of them gave short introduction about themselves.