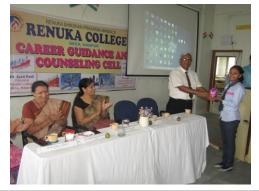

# 26<sup>th</sup> Dec 2017

Career Guidance & Counseling Cell of Renuka College organized Programme on the Preparation of Competitive Exams.

Career Guidance & Counseling Cell of Renuka College under the aegis of Carreer Guidance & Counseling Cell organized the programme on the preparation of Competitive Exams of IBPS, MPSC & UPSC. The Resource Person of the programme was Mr Rahul Vaidya- Director of Gadgets Institute. 40 Students attended the programme.Dr Jyoti Patil-Principal, Renuka College presided over the programme.

The programme was compered by Asst Prof Abdul Shamim.