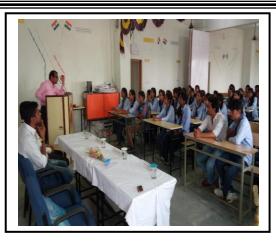

# Career Guidance & Counseling Cell of Renuka College organized Guest Lecture on Personality Development.

recently organized Renuka College lecture Personality on development on the topic of Positive Attitude. The Guest Speaker Dr. Prabhjot Kaur Ambedkar was Nayyar Lecturer Dr. College. Another Guest Speaker was Dr. D.S. Ganguly who delivered the lecture on Body Language and Dress code of a Winner.80 students attended the programme and some of them gave short introduction about themselves.