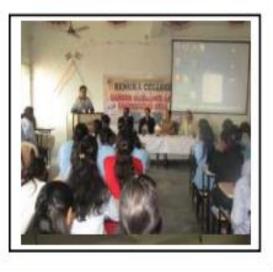

# Career Guidance & Counseling Cell of Renuka College organized Guest Lecture on Personality Development.

recently organized Renuka College lecture Personality on development on the topic of Positive Attitude. The Guest Speaker Dr. Prabhjot Kaur Ambedkar was Nayyar Lecturer Dr. College. Another Guest Speaker was Dr. D.S. Ganguly who delivered the lecture on Body Language and Dress code of a Winner.80 students attended the programme and some of them gave short introduction about themselves.