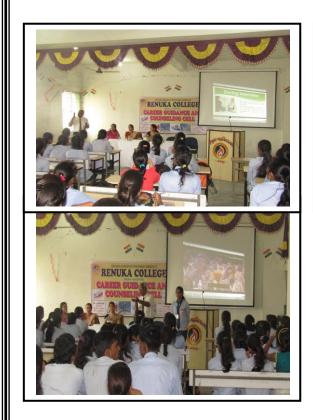

# Career Guidance & Counseling Cell of Renuka College organized Guest Lecture on Personality Development.

recently organized Renuka College lecture Personality on development on the topic of Positive Attitude. The Guest Speaker Dr. Prabhjot Kaur Ambedkar was Nayyar Lecturer Dr. College. Another Guest Speaker was Dr. D.S. Ganguly who delivered the lecture on Body Language and Dress code of a Winner.80 students attended the programme and some of them gave short introduction about themselves.