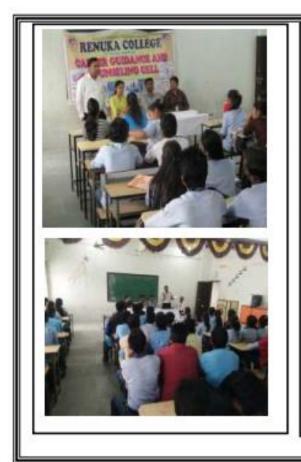

# Career Guidance & Counseling Cell of Renuka College organized Guest Lecture on Personality Development.

recently organized Renuka College lecture Personality on development on the topic of Positive Attitude. The Guest Speaker Dr. Prabhjot Kaur Ambedkar was Nayyar Lecturer Dr. College. Another Guest Speaker was Dr. D.S. Ganguly who delivered the lecture on Body Language and Dress code of a Winner.80 students attended the programme and some of them gave short introduction about themselves.