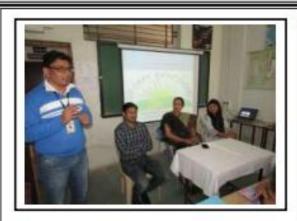

### **Personality Development Programme**

# 14th Sept 2017

# Career Guidance & Counseling Cell of Renuka College organized Guest Lecture on Personality Development.

recently organized Renuka College lecture Personality on development on the topic of Positive Attitude. The Guest Speaker Dr. Prabhjot Kaur Ambedkar was Nayyar Lecturer Dr. College. Another Guest Speaker was Dr. D.S. Ganguly who delivered the lecture on Body Language and Dress code of a Winner.80 students attended the programme and some of them gave short introduction about themselves.