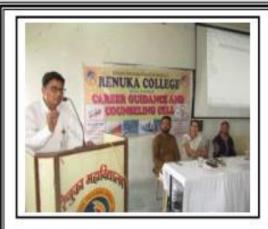

# Career Guidance & Counseling Cell of Renuka College organized Guest Lecture on Personality Development.

recently organized Renuka College lecture Personality on development on the topic of Positive Attitude. The Guest Speaker Dr. Prabhjot Kaur Ambedkar was Nayyar Lecturer Dr. College. Another Guest Speaker was Dr. D.S. Ganguly who delivered the lecture on Body Language and Dress code of a Winner.80 students attended the programme and some of them gave short introduction about themselves.