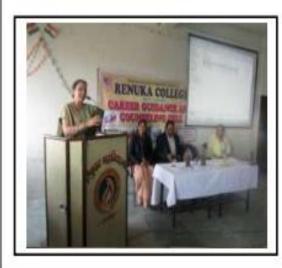

# Career Guidance & Counseling Cell of Renuka College organized Guest Lecture on Personality Development.

recently organized Renuka College lecture Personality on development on the topic of Positive Attitude. The Guest Speaker Dr. Prabhjot Kaur Ambedkar was Nayyar Lecturer Dr. College. Another Guest Speaker was Dr. D.S. Ganguly who delivered the lecture on Body Language and Dress code of a Winner.80 students attended the programme and some of them gave short introduction about themselves.