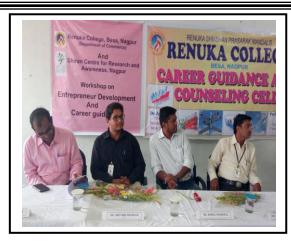

## **Entrepreneurship Awareness Programmes**

Three Days' Training Programme on Entrepreneurship from -25th Sept to 27th Sept 2017.

Placement & Entrepreneur Cell of Renuka College under the aegis of Carreer Guidance & Counseling Cell organized three days' training programme on Entrepreneurship from 25 Sept to 27 Sept 2017 in collaboration with Shiran Centre for Research and Awarenes, Nagpur (SCRAN). The first day of the training, the Resource Person was **Amitabh Meshram**-Entrepreneur-Prowess Agro Industries Ltd. The second day's resource person was -Nischay Shirkey-President-Dalit Indian Chambers of Commerce & Industries. The last day, Training Programme was given by Rohit Patle-Entrepreneur-R.K. Bio-Care Private Limited. As many as 40 students attended the training programme and in appreciation certificates were bestowed upon them.