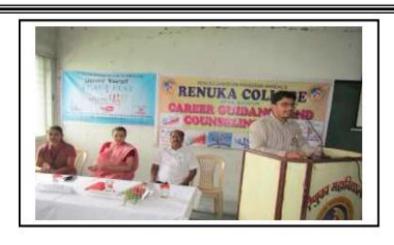

# Career Guidance & Counseling Cell of Renuka College organized Guest Lecture on Personality Development.

recently organized Renuka College lecture Personality on development on the topic of Positive Attitude. The Guest Speaker Dr. Prabhjot Kaur Ambedkar was Nayyar Lecturer Dr. College. Another Guest Speaker was Dr. D.S. Ganguly who delivered the lecture on Body Language and Dress code of a Winner.80 students attended the programme and some of them gave short introduction about themselves.