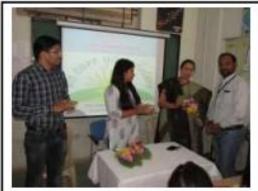

### Personality Development Programme

09th Mar 2018

# Programme on Soft Skills

The Career Guidance and Counseling Cell of Renuka College organized the Guest Lecture of Mr. Suresh Bhava who emphasized the importance of soft skills in day to day life of the students .60 students attended the programme.