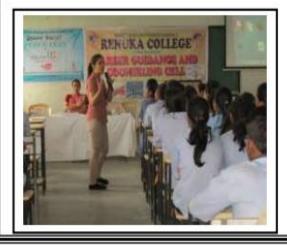

# Career Guidance & Counseling Cell of Renuka College organized Guest Lecture on Personality Development.

recently organized Renuka College lecture Personality on development on the topic of Positive Attitude. The Guest Speaker Dr. Prabhjot Kaur Ambedkar was Nayyar Lecturer Dr. College. Another Guest Speaker was Dr. D.S. Ganguly who delivered the lecture on Body Language and Dress code of a Winner.80 students attended the programme and some of them gave short introduction about themselves.