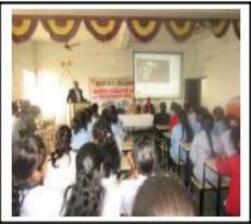

## **Entrepreneurship Awareness Programmes**

Three Days' Training Programme on Entrepreneurship from -25th Sept to 27th Sept 2017.

Placement & Entrepreneur Cell of Renuka College under the aegis of Carreer Guidance & Counseling Cell organized three days' training programme on Entrepreneurship from 25 Sept to 27 Sept 2017 in collaboration with Shiran Centre for Research and Awarenes, Nagpur (SCRAN). The first day of the training, the Resource Person was **Amitabh Meshram**-Entrepreneur-Prowess Agro Industries Ltd. The second day's resource person was -Nischay Shirkey-President-Dalit Indian Chambers of Commerce & Industries. The last day, Training Programme was given by Rohit Patle-Entrepreneur-R.K. Bio-Care Private Limited. As many as 40 students attended the training programme and in appreciation certificates were bestowed upon them.