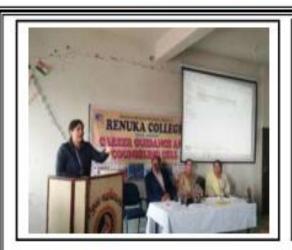

# Career Guidance & Counseling Cell of Renuka College organized Guest Lecture on Personality Development.

recently organized Renuka College lecture Personality on development on the topic of Positive Attitude. The Guest Speaker Dr. Prabhjot Kaur Ambedkar was Nayyar Lecturer Dr. College. Another Guest Speaker was Dr. D.S. Ganguly who delivered the lecture on Body Language and Dress code of a Winner.80 students attended the programme and some of them gave short introduction about themselves.