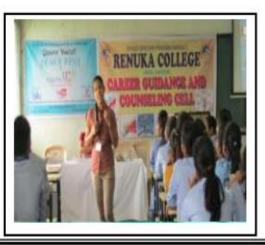

# Career Guidance & Counseling Cell of Renuka College organized Guest Lecture on Personality Development.

recently organized Renuka College lecture Personality on development on the topic of Positive Attitude. The Guest Speaker Dr. Prabhjot Kaur Ambedkar was Nayyar Lecturer Dr. College. Another Guest Speaker was Dr. D.S. Ganguly who delivered the lecture on Body Language and Dress code of a Winner.80 students attended the programme and some of them gave short introduction about themselves.